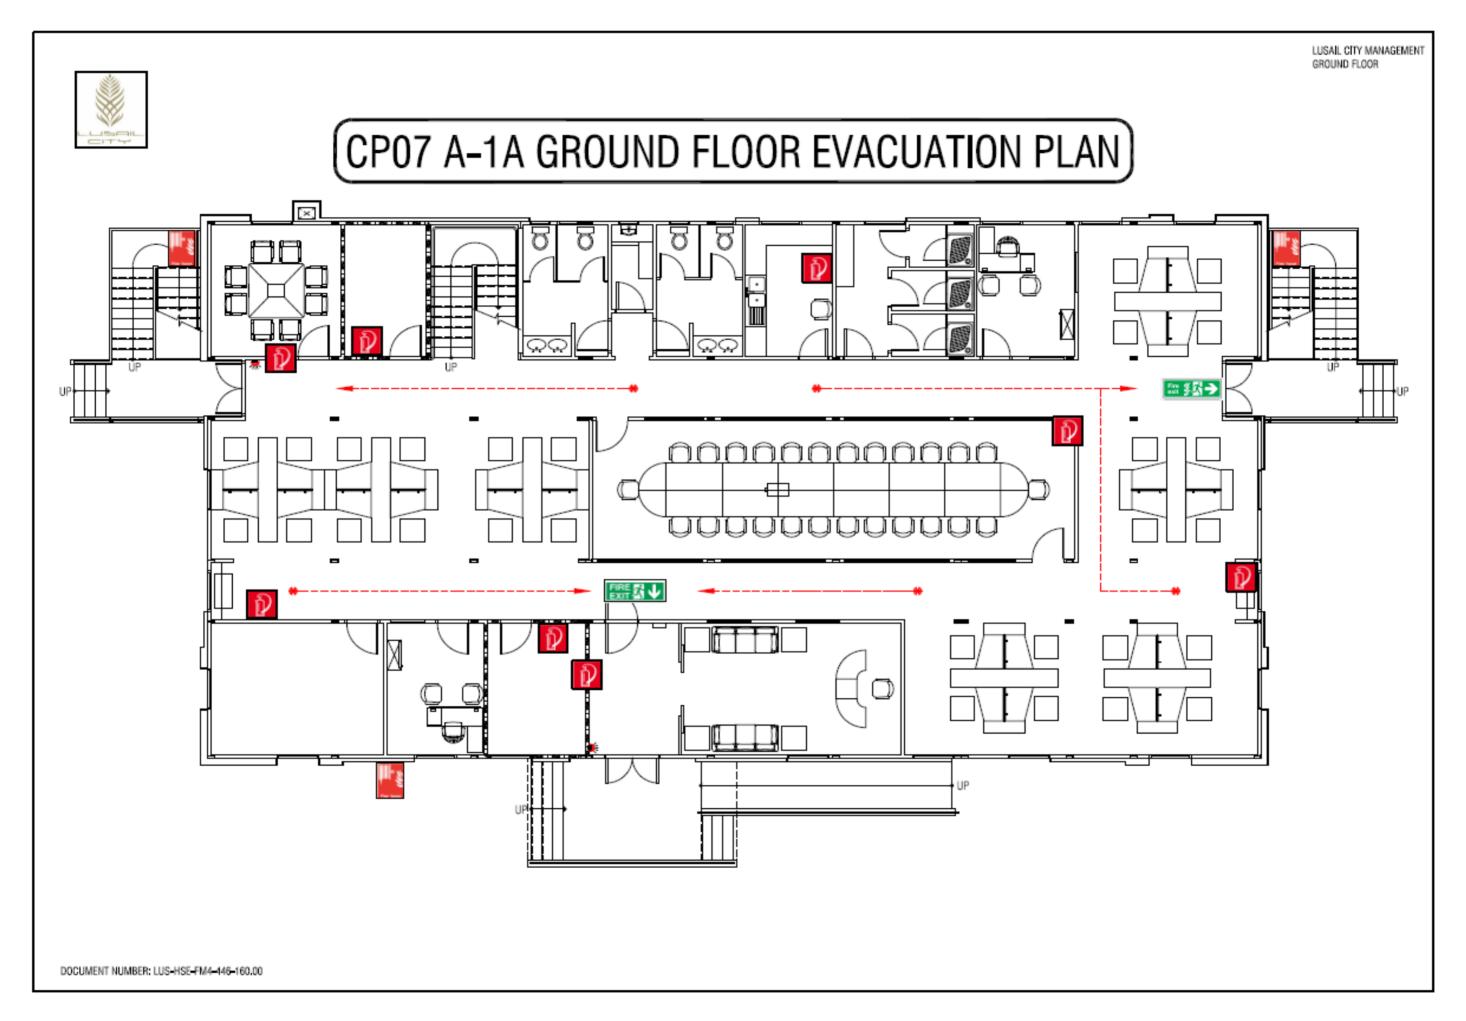

## **Lusail Construction Safety Procedural Form/Checklist – Floor Evacuation Plan Lusail City Management**

| Document No: LUS-HSE-FM4-446-160.00 |                   | Rev:  | 0         |
|-------------------------------------|-------------------|-------|-----------|
| Uncontrolled Copy                   | Controlled Copy X | Date: | 16-May-16 |

Document No: LUS-HSE-FM4-446-160.00

Lusail Real Estate Development Company

HSE - Floor Evacuation Plan Lusail City Management