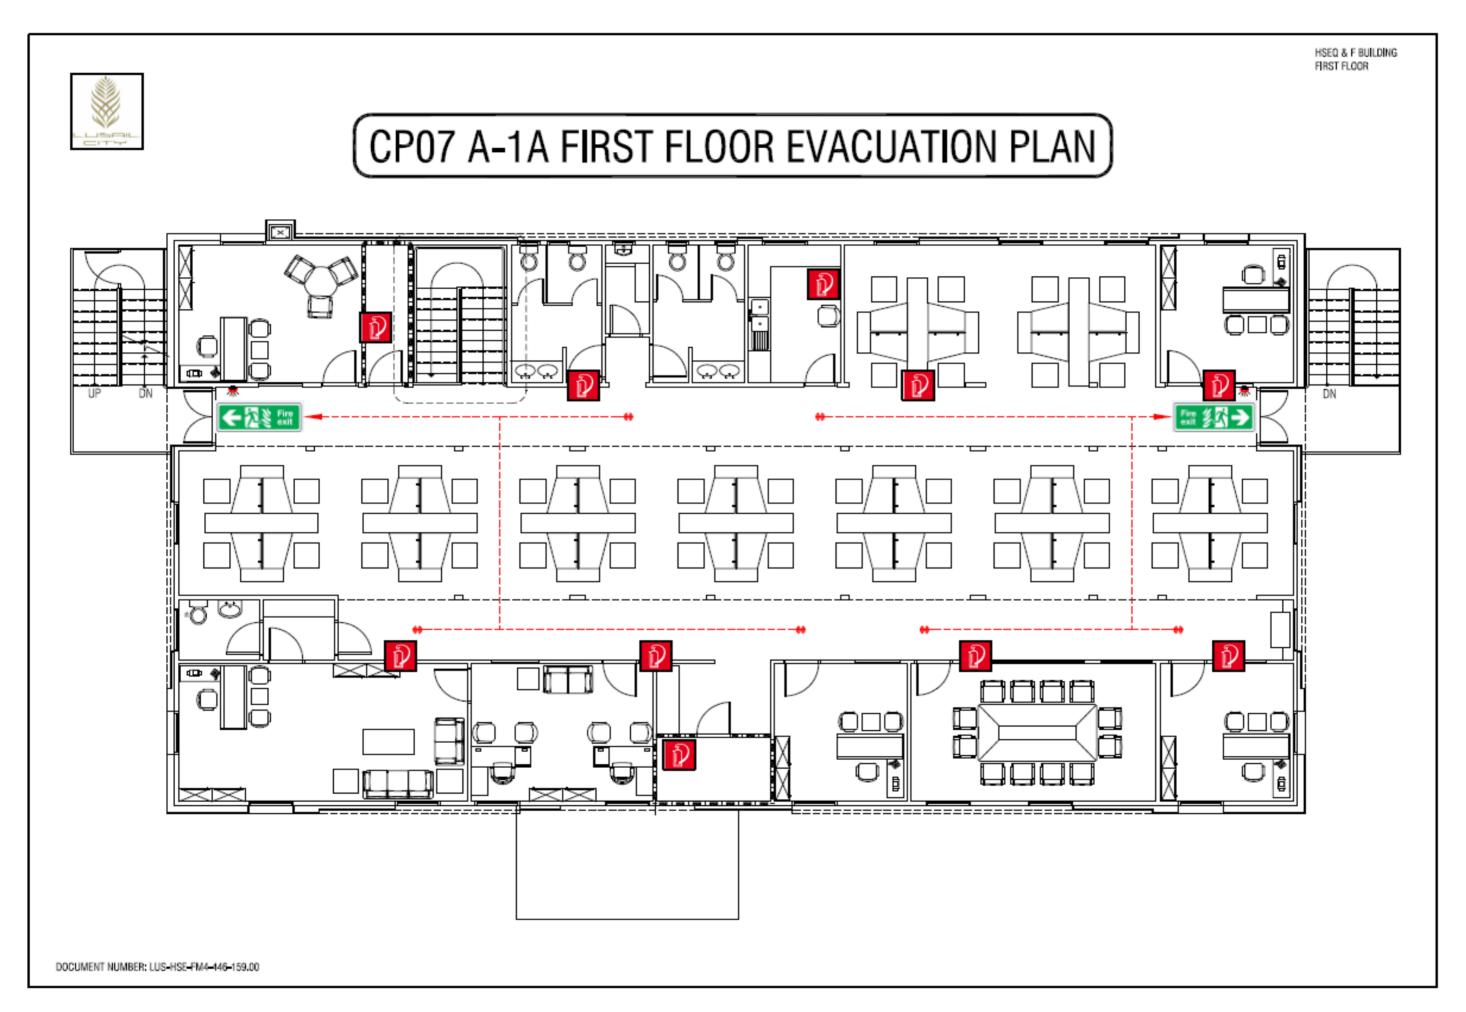

## **Lusail Construction Safety Procedural Form/Checklist – Floor Evacuation Plan HSEQ&F**

| Document No: LUS-HSE-FM4-446-159.00 |                   | <b>Rev:</b> 0          |
|-------------------------------------|-------------------|------------------------|
| Uncontrolled Copy                   | Controlled Copy X | <b>Date:</b> 16-May-16 |

Document No: LUS-HSE-FM4-446-159.00

Lusail Real Estate Development Company

HSE - Floor Evacuation Plan HSEQ F

Document No.: LUS-HSE-FM4-446-159.00